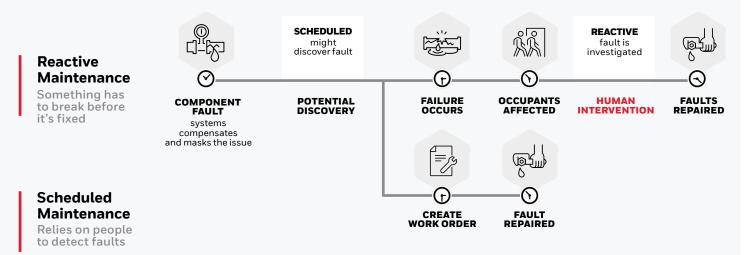

### THE STATUS QUO IS TOO SLOW

..... (MONTHS) Asset Impacts Accumulate

### Break-Fix Is Breaking the Bank

Building maintenance hasn't evolved for decades. The traditional reactive and scheduled maintenance approaches just aren't effective enough to deliver the kind of value modern businesses need.

- Inefficient Planned Maintenance

   Rigid and routine plans spend too much time inspecting and maintaining assets that aren't broken.
- Poor Asset Performance Visibility Break fix and scheduled maintenance make it difficult to track and validate asset optimization and vendors costs.
- Low Vendor Accountability Lack of transparency makes it difficult to measure vendor compliance and ROI.
- Aging, Shrinking Workforce Large groups of maintenance

staff are approaching retirement age, with a smaller, less skilled workforce to replace them.

 Complex Vendor Management

 Building operators have to maintain several contracts with multiple vendors, making it difficult and costly to manage.